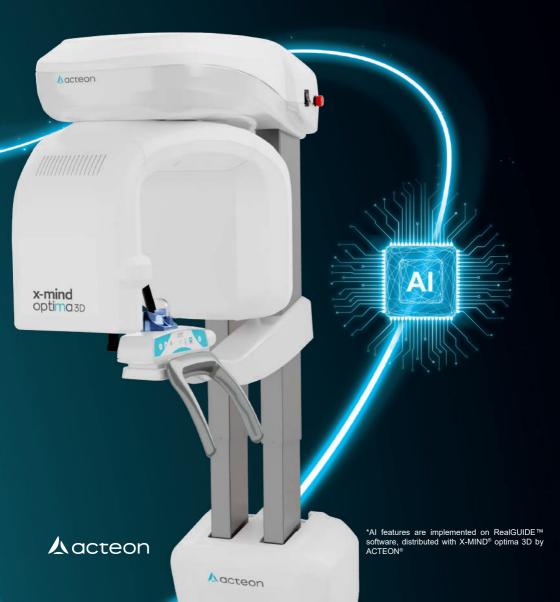

# **x-mind** optima3D

The most compact CBCT in the market offering AI for life\*

#### **Remarkable clarity**

The new sensor technology combined with the advanced ClearlQ filter on X-MIND<sup>®</sup> optima 3D boosts image quality to the next level, for better clinical detail and accuracy.

### **Extended capabilities**

The comprehensive FOV's offer of X-MIND<sup>®</sup> optima 3D, ranging from **5x5 to 17x12 cm**, makes it ideal for advanced orthodontics and maxilla-facial surgery applications.

## AI that RealGUIDE<sup>™</sup> you

Built on Acteon Imaging Suite 5.4 and empowered by AI on RealGuide 5.4, X-MIND<sup>®</sup> optima 3D simplifies your daily workflow allowing you to focus more and more on patient care.