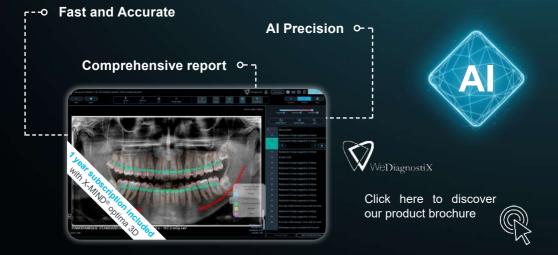

#### WeDiagnostiX<sup>™</sup> to improve your care

X-MIND<sup>®</sup> optima 3D, combined with the AI-based WeDiagnostiX<sup>™</sup> decision support system, automatically identifies and highlights clinical features in panoramic images, simplifying communication to the patient for better acceptance of the treatment plan.